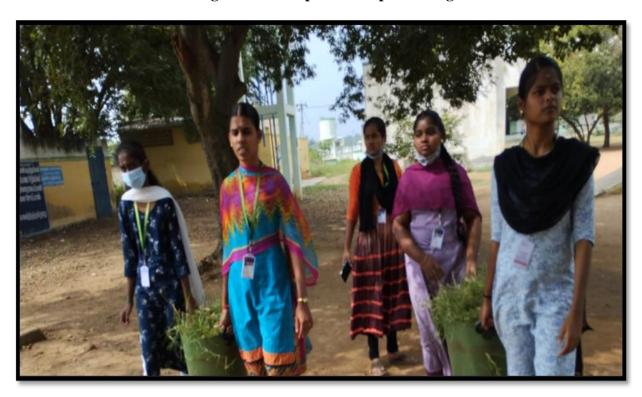

### SPECIAL CAMP - DAY 4

Venue: Thungavi, Kumaramangalam, Parayur, Tirupur District

Date: 25-03-2022

Time: 9.00 a.m.

The volunteers of National Service Scheme, Sri G.V.G Visalakshi College for Women, Udumalpet cleaned the non-biodegradable wastes like plastic materials and other unwanted waste materials in the school campus in the adopted villages on 25.03.2022. They participated in the camp enthusiastically. Such activities are carried out to develop the dignity of labour among the NSS Volunteers and to sensitize them about Swachh Bharat Abhiyan and maintaining cleanliness in their surroundings.

# **PHOTOS**

**Cleaning School Campus in Adopted Villages** 