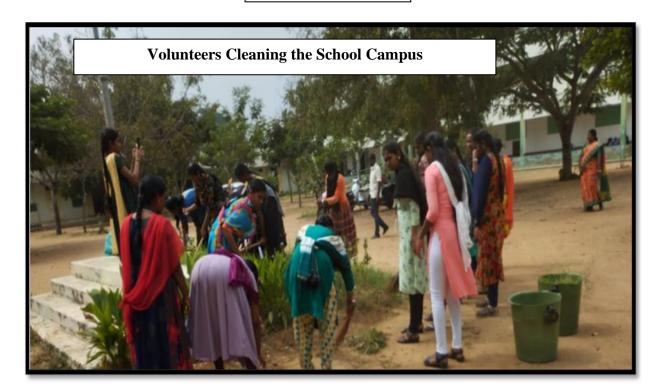

### SPECIAL CAMP - DAY 4

Venue: Thungavi, Kumaramangalam, Parayur, Tirupur District

Date: 25-03-2022

Time: 9.00 a.m.

The volunteers of National Service Scheme, Sri G.V.G Visalakshi College for Women, Udumalpet cleaned the non-biodegradable wastes like plastic materials and other unwanted waste materials in the school campus in the adopted villages on 25.03.2022. They participated in the camp enthusiastically. Such activities are carried out to develop the dignity of labour among the NSS Volunteers and to sensitize them about Swachh Bharat Abhiyan and maintaining cleanliness in their surroundings.

# **PHOTOS**

**Cleaning School Campus in Adopted Villages** 